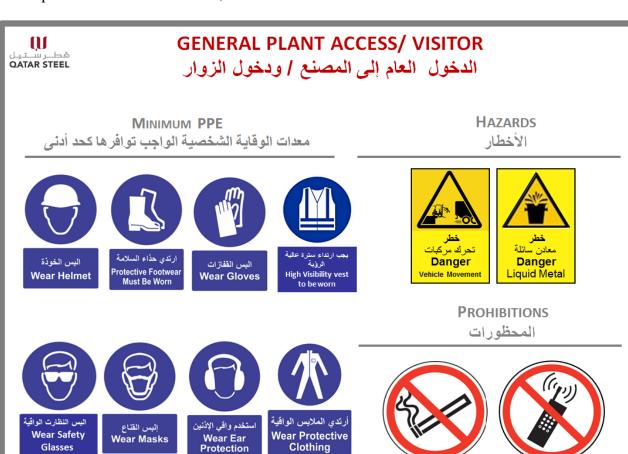

#### Attachment - 2

Sample of General Plant Access, Minimum PPE for some areas.

| Personal Protective Equipment | Prepared by: HSE DEPARTMENT |
|-------------------------------|-----------------------------|
| Page 9 of 9                   | Issued by: HSE DEPARTMENT   |